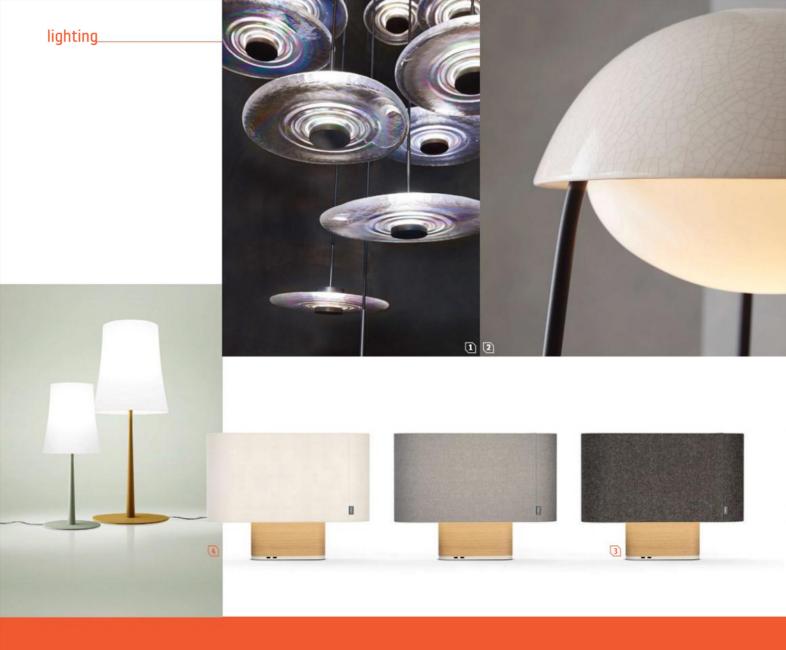

standout Based in Philadelphia, the glassblower dreams up an otherworldly LED lighting series that nods to celestial bodies via rippled and layered hand-cast glass with iridescence. johnpomp.com

standout One of 48 products in the Workshop/ADP duo's new contractgrade collection, the floor lamp sports a glazed ceramic shade inspired by Kotchen's ceramicist wife, Emily. arteriorshome.com

product Belmont Table standout A raceway shade in premium wool felt (or woven fabric) tops the fully dimmable lamp's handcrafted oak or walnut base, which incorporates two USB ports. poblodesigns.com product Birdie Easy standout The Italian duo's minimal, modern take on the classic table lamp, in two sizes, pairs a slightly flared polycarbonate shade with a liquid-coated aluminum stem in six hues. foscarini.com/en