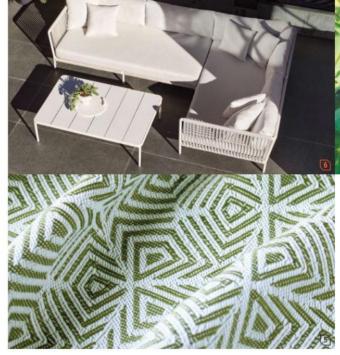

## Serene takes on outdoor living

- 1. Link Design Studio in collaboration with Lake + Wells' Crystal mobile LED lantern with dark-bronze machined aluminum body, cast-crystal diffuser, and leather handle by Link Outdoor. linkoutdoor.com
- 2. Hopscotch glazed porcelain mosaics by Artaic. artaic.com
- 3. Brad Ascalon's Reyes lounge chair in slate by RH. rh.com 4. Robby Cantarutti & Partners' Forest aluminum rocking chair with iroko sleds by Fast. fastspa.com/en
- 5. Kaleidoscope solution-dyed polypropylene indoor/outdoor textile in olive by Suzanne Tucker Home. suzannetuckerhome.com
- 6. Vincent Van Duysen's Otti modular sectional with powder-coated aluminum frame and Perennials solutiondyed acrylic rope base and back by Sutherland Furniture. sutherlandfurniture.com >