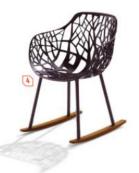

## Serene takes on outdoor living

- 1. Link Design Studio in collaboration with Lake + Wells' Crystal mobile LED lantern with dark-bronze machined aluminum body, cast-crystal diffuser, and leather handle by Link Outdoor. linkoutdoor.com
- 2. Hopscotch glazed porcelain mosaics by Artaic. artaic.com
- 3. Brad Ascalon's Reyes lounge chair in slate by RH. rh.com 4. Robby Cantarutti & Partners' Forest aluminum rocking chair with iroko sleds by Fast. fastspa.com/en
- 5. Kaleidoscope solution-dyed polypropylene indoor/outdoor textile in olive by Suzanne Tucker Home. suzannetuckerhome.com
- 6. Vincent Van Duysen's Otti modular sectional with powder-coated aluminum frame and Perennials solutiondyed acrylic rope base and back by Sutherland Furniture. sutherlandfurniture.com >