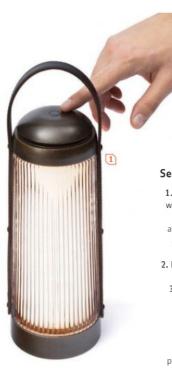

## Serene takes on outdoor living

- 1. Link Design Studio in collaboration with Lake + Wells' Crystal mobile LED lantern with dark-bronze machined aluminum body, cast-crystal diffuser, and leather handle by Link Outdoor. linkoutdoor.com
- 2. Hopscotch glazed porcelain mosaics by Artaic. artaic.com
- 3. Brad Ascalon's Reyes lounge chair in slate by RH. rh.com 4. Robby Cantarutti & Partners' Forest aluminum rocking chair with iroko sleds by Fast. fastspa.com/en
- 5. Kaleidoscope solution-dyed polypropylene indoor/outdoor textile in olive by Suzanne Tucker Home. suzannetuckerhome.com
- 6. Vincent Van Duysen's Otti modular sectional with powder-coated aluminum frame and Perennials solutiondyed acrylic rope base and back by Sutherland Furniture. sutherlandfurniture.com >