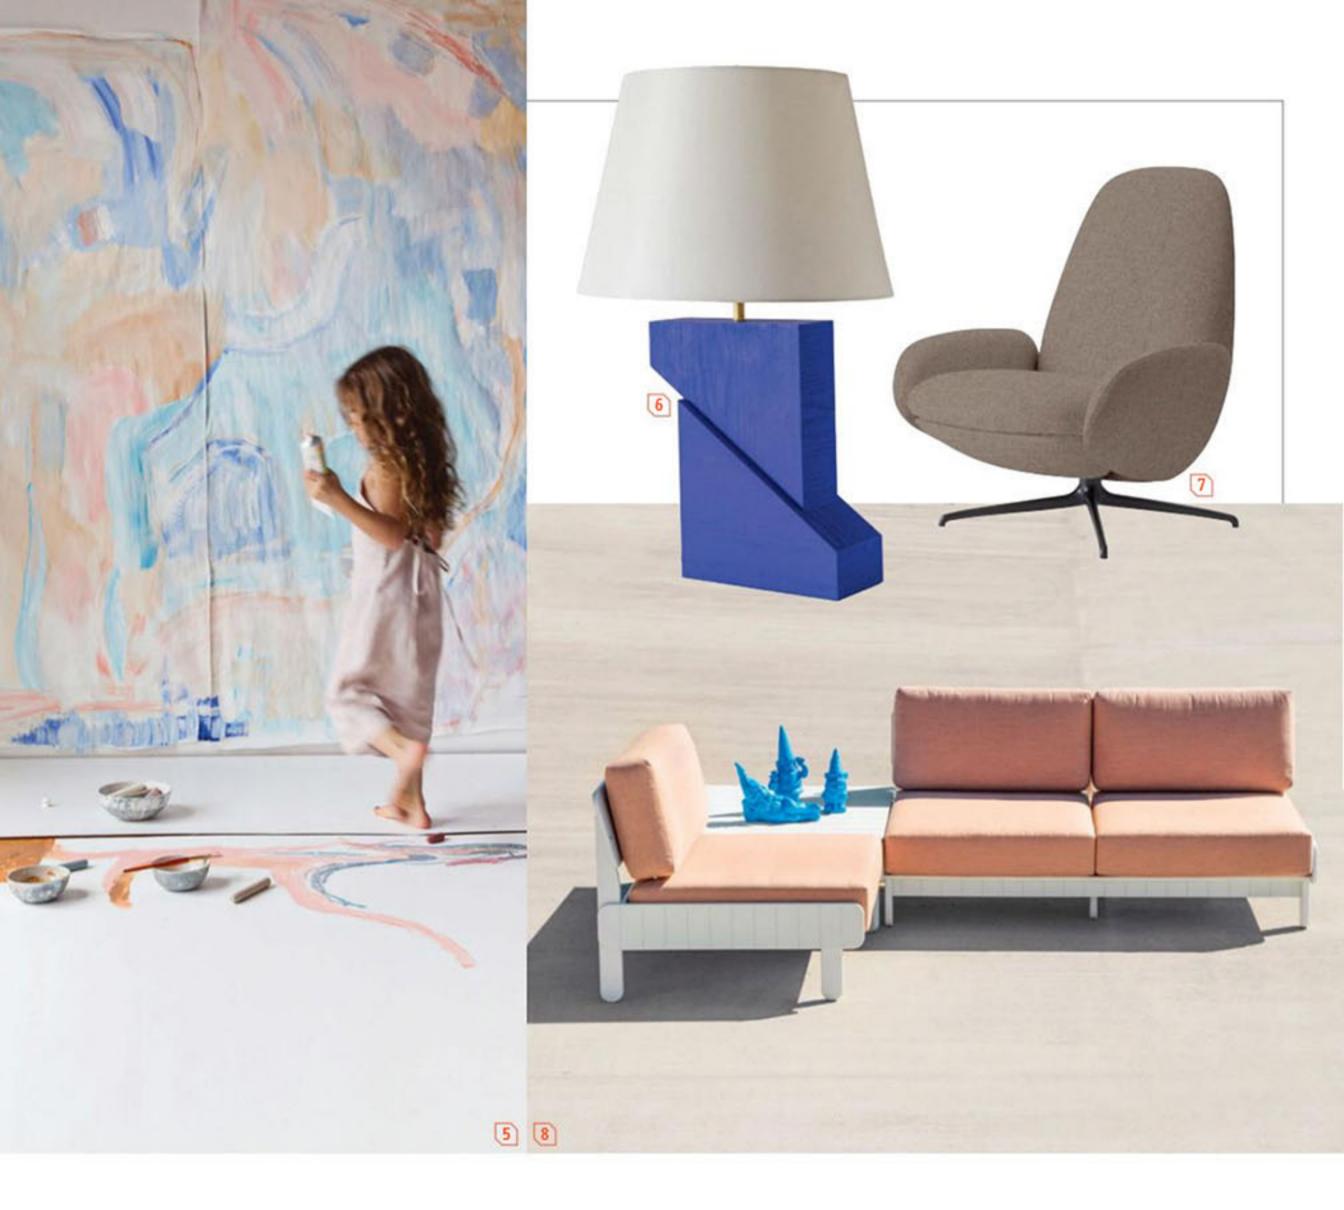

## INTERIOR RECEASE RECEA

let there be light

Rachel and Willow Cope of Calico Wallpaper

Kimille Taylor of Kimille Taylor

6

product Reverie. made in Brooklyn, New York. standout The studio co-founder (with husband Nick) collaborates with their 5-year-old daughter, the result an expressionistic layering of abstract color fields. calicowallpaper.com

product Double Alexandre. made in Brooklyn, New York. **standout** A table lamp from the interior designer's second lighting collection has a customizable ash base that can be painted any Benjamin Moore & Co. hue. kimilletaylor.com

Hlynur Atlason for Design Within Reach

product Vala. made in Hickory, North Carolina. standout Belying its minimal and sleek footprint, the Icelandic designer's swiveling reclining armchair promotes rest and relaxation. dwr.com

Brad Ascalon and Ghislaine Viñas for Loll Designs

product Sunnyside. made in Duluth, Minnesota. standout The New York designers extraordinaire teamed up to envision a modular lounge set with water-repellant cushions atop a slatted base of postconsumer plastic. Iolidesigns.com >